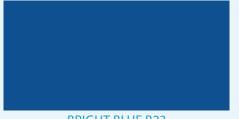

## The ultimate solution to rejuvenating concrete pools

SHIMICOAT'S Swimming Pool Epoxy is a high-performance epoxy coating engineered for extreme outdoor conditions. The system can be installed with decorative materials such as Flakes, Glitters and rechargeable Glow in Dark epoxy as well as additional slip resistant properties.

Ideally suited to Australian conditions SHIMICOAT'S Swimming Pool Epoxy is formulated with a high resistance to pool chemicals, including extreme chlorine concentration, and will last a long time without fading while under water. This product is suitable for both fibreglass and concrete swimming pool refurbishment and relining.