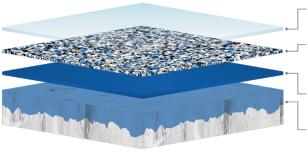

**UV Resistant Polyurethane UVthane Clear Top Coat** 

SHIMI Décor Flake, Glow in Dark or other Decorative Materials Ultra Clear Top Coat

**Base Coat Tinted Epoxy** 

**Prime Coat** Tinted Epoxy

**NEUTRAL GREY N23** 