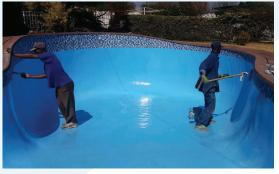

Ideally suited to Australian conditions SHIMICOAT'S Swimming Pool Epoxy is formulated with a high resistance to pool chemicals, including extreme chlorine concentration, and will last a long time without fading while under water. This product is suitable for both fibreglass and concrete swimming pool refurbishment and relining.

An extensive research and development program was carried out over a number of years to formulate a superior class of chemical and highly UV resistant topcoats for swimming pool applications.

**BLUEBELL B41** 