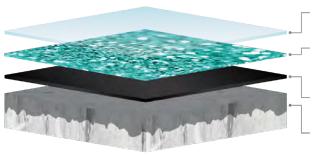

**PEARL WHITE** 

SILVER FROST

**UV Resistant Polyurethane** UVthane Clear Top Coat

SHIMI Décor Pour On **Pigmented Metallic Coat** Ultra Clear Epoxy

**Base Coat Tinted Epoxy** 

**Prime Coat** Clear or Tinted Epoxy