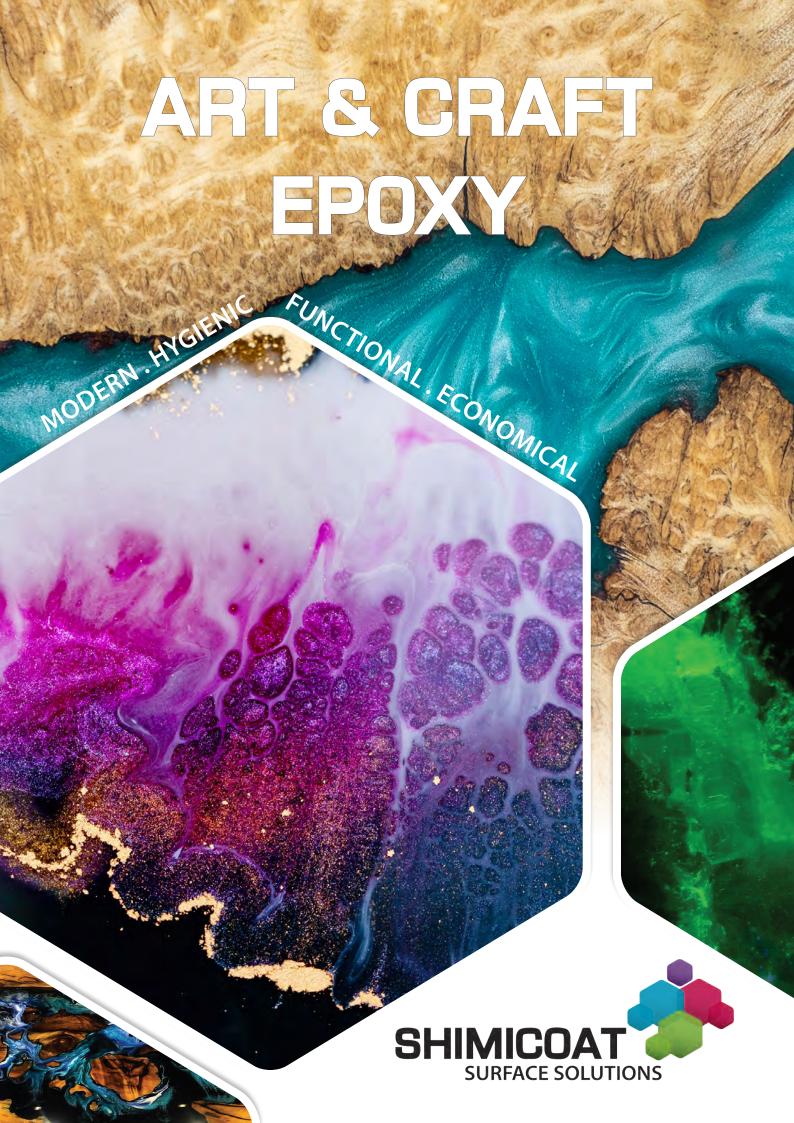

## **ART & CRAFT EPOXY**

SHIMICOAT can provide a large range of dual kit Clear Epoxy products such as Deep Cast, River Table, Pour-On Glass, Pump Action, Laminating and Ultra Clear Epoxy for various applications. Your piece of art will be preserved and enhanced by SHIMICOAT epoxy.

Manufactured by SHIMICOAT, the products are odourless, self-levelling, easy to apply and engineered to be ideally suited to art & craft applications.

## **Features:**

- Crystal Clear
- Easy Ocean Cast and Deep Pour On
- Mirror Finish Surface
- Unlimited Metallic Pearlescent Colours
- Lifetime Durability
- Resistant to Chemicals
- Heat Resistant (Up to 140°C)
- Odourless and VOC Free