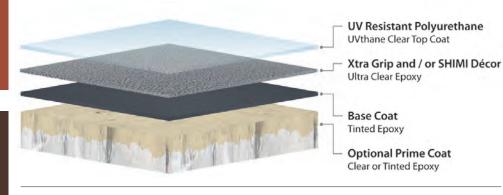

# SHIMICOAT SLIP RESISTANT FLOOR

SHIMICOAT offers a SlipRes Flooring System by means of a full broadcast sand or partial grit broadcast within an epoxy matrix. This product is ideal to create safer floors in accordance with Australian Standards and is available in a broad range of Slip Resistant coatings. Slip Resistant grits can be incorporated into both decorative and non-decorative flooring systems, such as Cut & Seal, Tinted Epoxy, Flake and Metallic finish surfaces.

### **Features:**

- Slip Resistant Flat Finish
- Ideal for "Slippery When Wet" areas
- Can be installed over any flooring system
- Decorative or Non-Decorative
- Ultra Durability Plus & Longevity
- Enhance abrasion resistance of surface
- Resistant to Chemicals