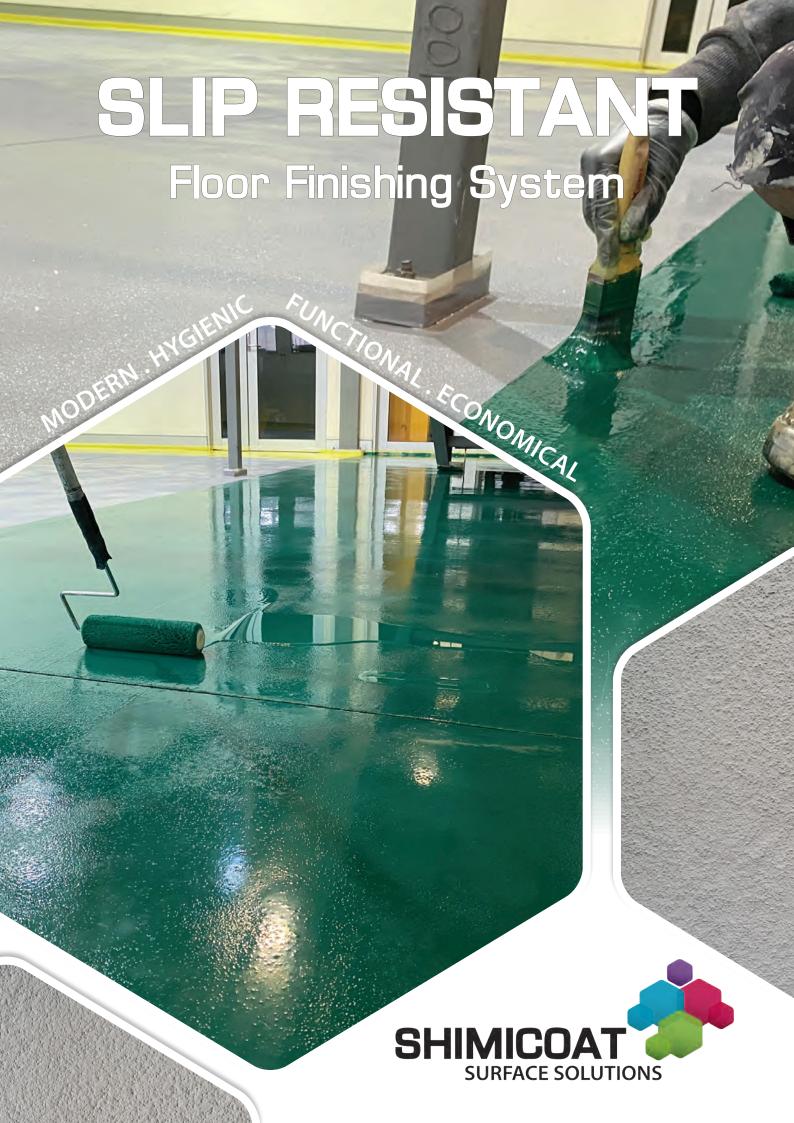

# SHIMICOAT SLIP RESISTANT FLOOR

SHIMICOAT offers a SlipRes Flooring System by means of a full broadcast sand or partial grit broadcast within an epoxy matrix. This product is ideal to create safer floors in accordance with Australian Standards and is available in a broad range of Slip Resistant coatings. Slip Resistant grits can be incorporated into both decorative and non-decorative flooring systems, such as Cut & Seal, Tinted Epoxy, Flake and Metallic finish surfaces.

### Where to Install:

- Industrial Warehouses
- Commercial Floors
- Food Processing Plants
- Retail Environments

### **Features:**

- Slip Resistant Flat Finish
- Ideal for "Slippery When Wet" areas
- Can be installed over any flooring system
- Decorative or Non-Decorative
- Ultra Durability Plus & Longevity
- Enhance abrasion resistance of surface
- Resistant to Chemicals

- Office Floors
- Garages and Workshops
- Bars and Entertainment Venues
- Swimming Pool Surroundings
- Maintains aesthetic appeal of decorative surfaces
- Safer and more functional
- Odourless VOC Free Formula
- Fast Floor option
- Limited downtime
- Economical