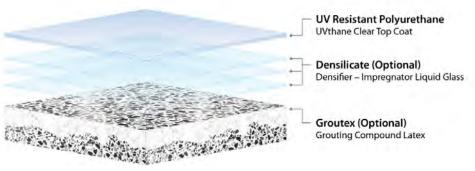

This coating system is neutral, gives an industrial finish and a brand-new look to concrete with many sealing options.

SHIMICOAT offers the following topical sealers for various applications: