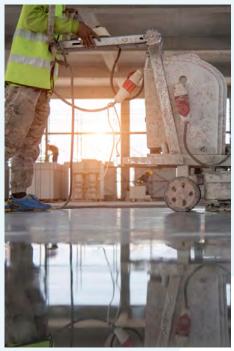

Cut & Seal, or Grind & Coat, flooring systems are carefully engineered as an more convenient and better alternative to Polished Concrete without the hassle of a tedious multi-stage grinding and polishing processes.

This coating system is neutral, gives an industrial finish and a brand-new look to concrete with many sealing options.

SHIMICOAT offers the following topical sealers for various applications: