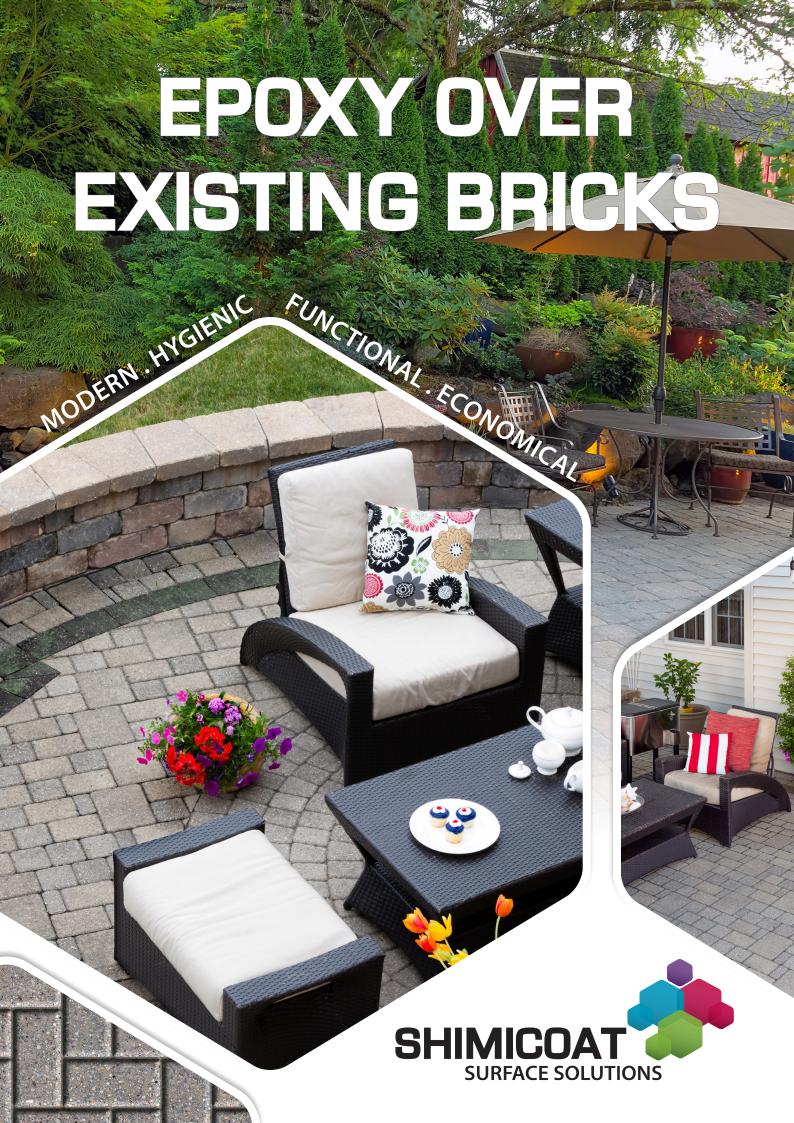

# **EPOXY OVER EXISTING BRICKS**

SHIMICOAT provides both an industrial and commercial epoxy floor finishing system which is decorative, functional and ideally suited to apply over existing brick paving. The product adheres strongly to screed and well-prepared brick surfaces with minimal rise and change in floor height (1-3mm). It flows well into the gaps and grooves between bricks consolidating and holding them together.

### Where to Install:

- Over Existing Bricks
- Residential Homes
- Garages and Workshops
- Office Floors
- Commercial Kitchens
- Food Processing Plants

#### **Features:**

- Minimal Change to Floor Height
- Minimal Disruption or Downtime
- Fills the Gaps, Grooves and Joints
- Hard-wearing High Gloss Finish
- Semi-Gloss / Matte Finish Options
- Many Finishing Surfaces
- Ideal for High Traffic Areas
- No Removing Bricks or Expensive Disposal Fees