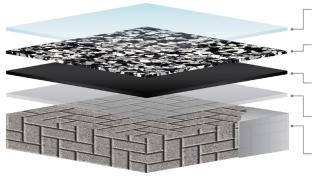

**UV Resistant Polyurethane** UVthane Clear Top Coat

Xtra Grip and / or SHIMI Décor Ultra Clear Epoxy

Base Coat Tinted Epoxy

**Prime Coat** Clear or Tinted Epoxy

**Screeding** Super Ceramic Epoxy Mortar

For further details please contact SHIMICOAT Sales and Technical Department or refer to product bulletin or company website.