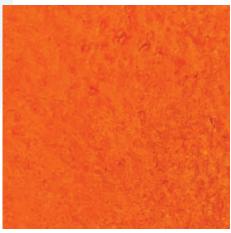

# **SHIMICOAT Colour Accuracy Statement**

SHIMICOAT offers over 20 Metallic Pearlescent Pigments for various applications. We formulate our colours very carefully as presented in the images to ensure they are as close as possible to the true coating colours. Depending on computer monitor quality, resolution, contrast and brightness control settings colour reproduction can vary when viewing on your screen. Coatings can also exhibit variation in perceived colours depending on gloss level.

The colours shown in this brochure are representative of our product colours and may vary when installed depending on substrate colours and conditions. The colour of basecoat have an effect on the colour of finish surface.