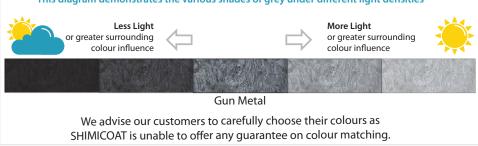

# **SHIMICOAT Colour Accuracy Statement**

SHIMICOAT offers over 20 Metallic Pearlescent Pigments for various applications. We formulate our colours very carefully as presented in the images to ensure they are as close as possible to the true coating colours. Depending on computer monitor quality, resolution, contrast and brightness control settings colour reproduction can vary when viewing on your screen. Coatings can also exhibit variation in perceived colours depending on gloss level.

The colours shown in this brochure are representative of our product colours and may vary when installed depending on substrate colours and conditions. The colour of basecoat have an effect on the colour of finish surface.